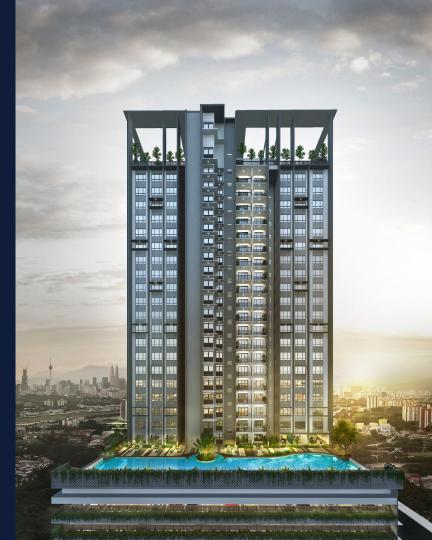

## PROMENADE SUNGAL BEST

| 2010,000     |             |
|--------------|-------------|
| Total unit   | : 137 units |
| <del>-</del> | 407         |

· Promenade Development Sdn Bhd

Total unit sold : 137 units : 100% Sales status

Developer

Construction status : 25%

: Q1 2020 Construction start

Completion date : Q1 2023

| 1.<br>2. | Immediately upon the signing of this Agreement Within thirty (30) days after receipt by the Purchaser of the Developer's written notice of the                                          | 10%                                     | COMPLETE           |
|----------|-----------------------------------------------------------------------------------------------------------------------------------------------------------------------------------------|-----------------------------------------|--------------------|
| ۷.       | completion of—                                                                                                                                                                          |                                         |                    |
|          | <ul> <li>a. the work below ground level of the said Building comprising the said Parcel including<br/>foundation of the said Building</li> </ul>                                        | 10%                                     | COMPLETE           |
|          | b. the structural framework of the said Parcel                                                                                                                                          | 15%                                     | Q3 2021            |
|          | c. the walls of the said Parcel with door and window frames placed in position                                                                                                          | 10%                                     | Q1 2022            |
|          | <ul> <li>the roofing/ceiling, electrical wiring, plumbing (without fittings), gas piping (if any) and<br/>internal telecommunication trunking and cabling to the said Parcel</li> </ul> | 10%                                     | Q4 2021            |
|          | e. the internal and external finishes of the said Parcel including the wall finishes                                                                                                    | 10%                                     | Q3 2022            |
|          | f. the sewerage works serving the said Building                                                                                                                                         | 5%                                      | Q3 2022<br>Q3 2022 |
|          | g. the drains serving the said Building                                                                                                                                                 | 2.5%                                    | Q3 2021            |
|          | h. the roads serving the said Building                                                                                                                                                  | 2.5%                                    | Q4 2022            |
| 3.       | On the date the Purchaser takes vacant possession of the said Parcel, with water and electricity                                                                                        | 17.5%                                   | Q1 2023            |
|          | supply ready for connection                                                                                                                                                             | _,,,,,,,,,,,,,,,,,,,,,,,,,,,,,,,,,,,,,, | <b>\</b>           |
| 4.       | On the date the Purchaser takes vacant possession of the said Parcel as in item 3 where the                                                                                             | 2.5%                                    | Q1 2023            |
|          | Developer has executed and delivered to the Purchaser or the Purchaser's solicitor the instrument                                                                                       |                                         | •                  |
|          | of transfer in favour of the Purchaser together with the original issue document of strata title to                                                                                     |                                         |                    |
|          | the said Parcel                                                                                                                                                                         |                                         |                    |
| 5.       | On the date the Purchaser takes vacant possession of the said Parcel as in item 3 and to be held by                                                                                     | 5%                                      | Q1 2023            |
|          | the Developer's solicitor as stakeholder for payment to the Developer as follows-                                                                                                       |                                         |                    |
|          | a. two point five per centum (2.5%) at the expiry of the period of eight (8) months after the                                                                                           |                                         |                    |
|          | date the Purchaser takes vacant possession of the said Parcel; and                                                                                                                      |                                         |                    |
|          | b. two point five per centum (2.5%) at the expiry of the period of twenty-four (24) months                                                                                              |                                         |                    |
|          | after the date the Purchaser takes vacant possession of the said Parcel                                                                                                                 |                                         |                    |
|          | Total                                                                                                                                                                                   | 100%                                    | Q1 2023            |
|          |                                                                                                                                                                                         |                                         |                    |
|          |                                                                                                                                                                                         |                                         |                    |